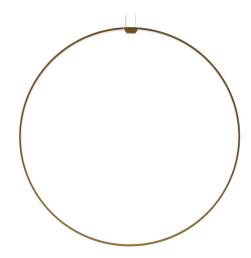

## Zero Round Vertical

24V DC

M154U17.100.4610

Single or multiple vertical pendant lighting fixture for interiors, with direct and indirect light emission.

Bended extruded aluminium structure in white, black, bronze, mat brass or titanium polyacrylic paint.

## Technical drawing