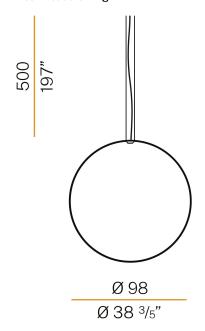

SUPPLY             | 24V DC               |
| DRIVER                   | remote not included  |
| NOMINAL LUMINOUS FLUX    | 5670lm               |
| DELIVERED LUMEN OUTPUT   | 4079lm               |
| EFFICIENCY               | 71.9%                |
| WEIGHT                   | 3,06 lbs             |
| PROTECTION DEGREE        | IP20                 |
| COLOUR TOLLERANCES       | SDCM 3               |
| PACKING DIMENSIONS       | 42,1 x 42,1 x 4,3 in |
|                          |                      |



Single or multiple vertical pendant lighting fixture for interiors, with direct and indirect light emission.

Bended extruded aluminium structure in white, black, bronze, mat brass or titanium polyacrylic paint.

Extruded polycarbonate diffuser with opali







## Technical drawing