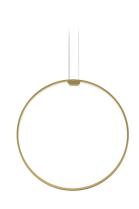

## Zero Round Vertical

24V DC M154U19.050.4610

Single or multiple vertical pendant lighting fixture for interiors, with direct and indirect light emission. \\

Bended extruded aluminium structure in white, black, bronze, mat brass or titanium polyacrylic paint.