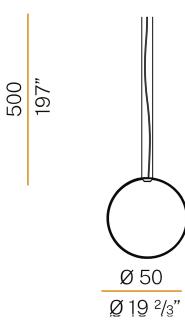

TRIBUTION       | diffused             |
| POWER SUPPLY             | 24V DC               |
| DRIVER                   | remote not included  |
| NOMINAL LUMINOUS FLUX    | 2835lm               |
| DELIVERED LUMEN OUTPUT   | 2039lm               |
| EFFICIENCY               | 71.9%                |
| WEIGHT                   | 1,79 lbs             |
| PROTECTION DEGREE        | IP20                 |
| COLOUR TOLLERANCES       | SDCM 3               |
| PACKING DIMENSIONS       | 22,8 x 22,8 x 3,9 in |







Single or multiple vertical pendant lighting fixture for interiors, with direct and indirect light emission. \\

Bended extruded aluminium structure in white, black, bronze, mat brass or titanium polyacrylic paint.

Extruded polycarbonate diffuser with opali



## Technical drawing