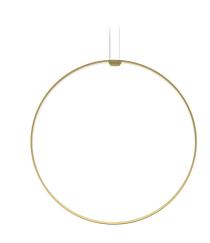

## Zero Round Vertical

24V DC M154U19.075.4610

Single or multiple vertical pendant lighting fixture for interiors, with direct and indirect light emission. \\

Bended extruded aluminium structure in white, black, bronze, mat brass or titanium polyacrylic paint.

## Technical drawing