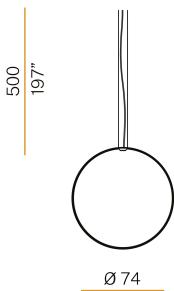

## Spec sheet

| CODE                     | M154U19.075.4610     |
|--------------------------|----------------------|
| SYSTEM POWER CONSUMPTION | 36W                  |
| EFFICACY                 | 84.97lm/W            |
| LIGHT SOURCE             | LED                  |
| LIGHT SOURCE LIFETIME    | L70 (B50) 60.000h    |
| COLOUR TEMPERATURE       | 3500K Ra>90          |
| LIGHT DISTRIBUTION       | diffused             |
| POWER SUPPLY             | 24V DC               |
| DRIVER                   | remote not included  |
| NOMINAL LUMINOUS FLUX    | 4252lm               |
| DELIVERED LUMEN OUTPUT   | 3059lm               |
| EFFICIENCY               | 71.9%                |
| WEIGHT                   | 2,40 lbs             |
| PROTECTION DEGREE        | IP20                 |
| COLOUR TOLLERANCES       | SDCM 3               |
| PACKING DIMENSIONS       | 32,7 x 32,7 x 3,9 in |

## Technical drawing