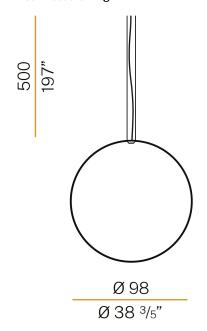

SUPPLY             | 24V DC               |
| DRIVER                   | remote not included  |
| NOMINAL LUMINOUS FLUX    | 5670lm               |
| DELIVERED LUMEN OUTPUT   | 4079lm               |
| EFFICIENCY               | 71.9%                |
| WEIGHT                   | 3,06 lbs             |
| PROTECTION DEGREE        | IP20                 |
| COLOUR TOLLERANCES       | SDCM 3               |
| PACKING DIMENSIONS       | 42,1 x 42,1 x 4,3 in |
|                          |                      |



Single or multiple vertical pendant lighting fixture for interiors, with direct and indirect light emission

Bended extruded aluminium structure in white, black, bronze, mat brass or titanium polyacrylic paint.

Extruded polycarbonate diffuser with opali







## Technical drawing