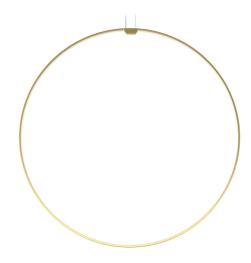

Single or multiple vertical pendant lighting fixture for interiors, with direct and indirect light emission

Bended extruded aluminium structure in white, black, bronze, mat brass or titanium polyacrylic paint.

Extruded polycarbonate diffuser with opali