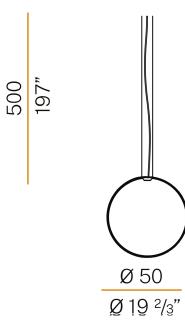

## Spec sheet

| CODE                     | M154U30.050.4610     |
|--------------------------|----------------------|
| SYSTEM POWER CONSUMPTION | 25W                  |
| EFFICACY                 | 81.56lm/W            |
| LIGHT SOURCE             | LED                  |
| LIGHT SOURCE LIFETIME    | L70 (B50) 60.000h    |
| COLOUR TEMPERATURE       | 3500K Ra>90          |
| LIGHT DISTRIBUTION       | diffused             |
| POWER SUPPLY             | 24V DC               |
| DRIVER                   | remote not included  |
| NOMINAL LUMINOUS FLUX    | 2835lm               |
| DELIVERED LUMEN OUTPUT   | 2039lm               |
| EFFICIENCY               | 71.9%                |
| WEIGHT                   | 1,79 lbs             |
| PROTECTION DEGREE        | IP20                 |
| COLOUR TOLLERANCES       | SDCM 3               |
| PACKING DIMENSIONS       | 22,8 x 22,8 x 3,9 in |

## Technical drawing