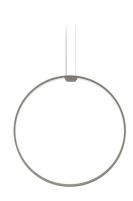

## Zero Round Vertical

24V DC M154U30.050.4610

Single or multiple vertical pendant lighting fixture for interiors, with direct and indirect light emission. \\

Bended extruded aluminium structure in white, black, bronze, mat brass or titanium polyacrylic paint.

## Technical drawing