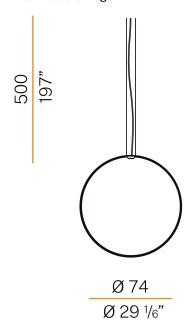

SUPPLY             | 24V DC               |
| DRIVER                   | remote not included  |
| NOMINAL LUMINOUS FLUX    | 4252lm               |
| DELIVERED LUMEN OUTPUT   | 3059lm               |
| EFFICIENCY               | 71.9%                |
| WEIGHT                   | 2,40 lbs             |
| PROTECTION DEGREE        | IP20                 |
| COLOUR TOLLERANCES       | SDCM 3               |
| PACKING DIMENSIONS       | 32,7 x 32,7 x 3,9 in |
|                          |                      |



Single or multiple vertical pendant lighting fixture for interiors, with direct and indirect light emission

Bended extruded aluminium structure in white, black, bronze, mat brass or titanium polyacrylic paint.

Extruded polycarbonate diffuser with opali







## Technical drawing