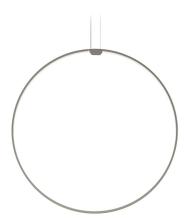

## Zero Round Vertical

24V DC

M154U30.075.4610

Single or multiple vertical pendant lighting fixture for interiors, with direct and indirect light emission

Bended extruded aluminium structure in white, black, bronze, mat brass or titanium polyacrylic paint.

## Technical drawing