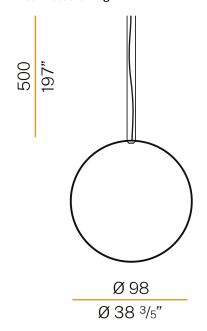

SUPPLY             | 24V DC               |
| DRIVER                   | remote not included  |
| NOMINAL LUMINOUS FLUX    | 5670lm               |
| DELIVERED LUMEN OUTPUT   | 4079lm               |
| EFFICIENCY               | 71.9%                |
| WEIGHT                   | 3,06 lbs             |
| PROTECTION DEGREE        | IP20                 |
| COLOUR TOLLERANCES       | SDCM 3               |
| PACKING DIMENSIONS       | 42,1 x 42,1 x 4,3 in |
|                          |                      |



Single or multiple vertical pendant lighting fixture for interiors, with direct and indirect light emission.

Bended extruded aluminium structure in white, black, bronze, mat brass or titanium polyacrylic paint.

Extruded polycarbonate diffuser with opali







## Technical drawing