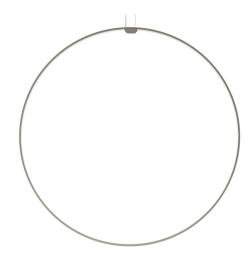

|
| EFFICACY                 | 86.79lm/W            |
| LIGHT SOURCE             | LED                  |
| LIGHT SOURCE LIFETIME    | L70 (B50) 60.000h    |
| COLOUR TEMPERATURE       | 3500K Ra>90          |
| LIGHT DISTRIBUTION       | diffused             |
| POWER SUPPLY             | 24V DC               |
| DRIVER                   | remote not included  |
| NOMINAL LUMINOUS FLUX    | 5670lm               |
| DELIVERED LUMEN OUTPUT   | 4079lm               |
| EFFICIENCY               | 71.9%                |
| WEIGHT                   | 3,06 lbs             |
| PROTECTION DEGREE        | IP20                 |
| COLOUR TOLLERANCES       | SDCM 3               |
| PACKING DIMENSIONS       | 42,1 x 42,1 x 4,3 in |
|                          |                      |



Single or multiple vertical pendant lighting fixture for interiors, with direct and indirect light emission.

Bended extruded aluminium structure in white, black, bronze, mat brass or titanium polyacrylic paint.

Extruded polycarbonate diffuser with opali







## Technical drawing