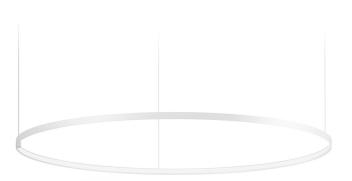

## Zero Round

24V DC 24V

M155U01.150.0510

Single or multiple pendant lighting fixture for interiors, with direct and indirect light

Bended extruded aluminium structure in white, black, bronze, mat brass or titanium polyacrylic paint.

Extruded polycarbonate diffuser with opaline finish