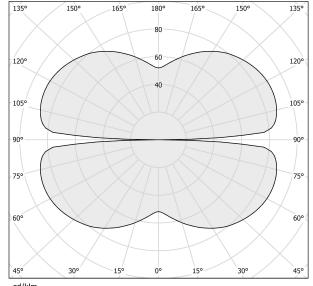

ION | 24V                  |
| DRIVER                   | remote not included  |
| NOMINAL LUMINOUS FLUX    | 7188lm               |
| DELIVERED LUMEN OUTPUT   | 6120lm               |
| EFFICIENCY               | 85.1%                |
| WEIGHT                   | 3,48 lbs             |
| PROTECTION DEGREE        | IP20                 |
| COLOUR TOLLERANCES       | SDCM 3               |
| PACKING DIMENSIONS       | 63,0 x 63,0 x 4,3 in |
|                          |                      |



Single or multiple pendant lighting fixture for interiors, with direct and indirect light

Bended extruded aluminium structure in white, black, bronze, mat brass or titanium polyacrylic paint.

Extruded polycarbonate diffuser with opaline finish







#### Technical drawing





### Polar diagram



<u>cd/klm</u> C0 - C180 - - - C90 - C270