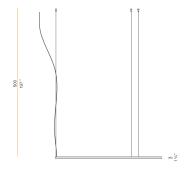

| ELECTRICAL CONFIGURATION | 24V                  |
| DRIVER                   | remote not included  |
| NOMINAL LUMINOUS FLUX    | 7188lm               |
| DELIVERED LUMEN OUTPUT   | 6120lm               |
| EFFICIENCY               | 85.1%                |
| WEIGHT                   | 3,48 lbs             |
| PROTECTION DEGREE        | IP20                 |
| COLOUR TOLLERANCES       | SDCM 3               |
| PACKING DIMENSIONS       | 63,0 x 63,0 x 4,3 in |
|                          |                      |



Single or multiple pendant lighting fixture for interiors, with direct and indirect light

Bended extruded aluminium structure in white, black, bronze, mat brass or titanium polyacrylic paint.

Extruded polycarbonate diffuser with opaline finish







#### Technical drawing





### Polar diagram



<u>cd/klm</u> C0 - C180 - - - C90 - C270