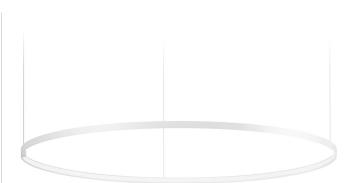

# Zero Round

24V DC 24V M155U01.150.4610

Single or multiple pendant lighting fixture for interiors, with direct and indirect light emission.

Bended extruded aluminium structure in white, black, bronze, mat brass or titanium polyacrylic paint.

Extruded polycarbonate diffuser with opaline finish