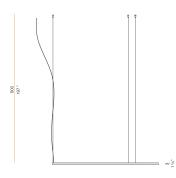

DC 24V M155U01.150.4610

## Spec sheet

| M155U01.150.4610     |
|----------------------|
| 71W                  |
| 86.2lm/W             |
| LED                  |
| L70 (B50) 60.000h    |
| 3500K Ra>90          |
| diffused             |
| 24V DC               |
| 24V                  |
| remote not included  |
| 8505lm               |
| 6120lm               |
| 72%                  |
| 3,48 lbs             |
| IP20                 |
| SDCM 3               |
| 63,0 x 63,0 x 4,3 in |
|                      |



Single or multiple pendant lighting fixture for interiors, with direct and indirect light emission.

Bended extruded aluminium structure in white, black, bronze, mat brass or titanium polyacrylic paint.

Extruded polycarbonate diffuser with opaline finish



### Technical drawing





### Polar diagram

white