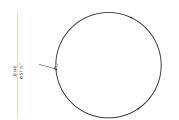

24V M155U01.150.4610

## Spec sheet

| M155U01.150.4610     |
|----------------------|
| 71W                  |
| 86.2lm/W             |
| LED                  |
| L70 (B50) 60.000h    |
| 3500K Ra>90          |
| diffused             |
| 24V DC               |
| 24V                  |
| remote not included  |
| 8505lm               |
| 6120lm               |
| 72%                  |
| 3,48 lbs             |
| IP20                 |
| SDCM 3               |
| 63,0 x 63,0 x 4,3 in |
|                      |



Single or multiple pendant lighting fixture for interiors, with direct and indirect light emission.

Bended extruded aluminium structure in white, black, bronze, mat brass or titanium polyacrylic paint.

Extruded polycarbonate diffuser with opaline finish



### Technical drawing





### Polar diagram

white