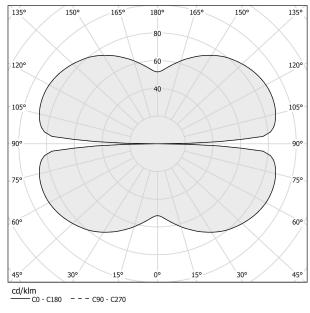

ec sheet

| M155U01.150.4610     |
|----------------------|
| 71W                  |
| 86.2lm/W             |
| LED                  |
| L70 (B50) 60.000h    |
| 3500K Ra>90          |
| diffused             |
| 24V DC               |
| 24V                  |
| remote not included  |
| 8505lm               |
| 6120lm               |
| 72%                  |
| 3,48 lbs             |
| IP20                 |
| SDCM 3               |
| 63,0 x 63,0 x 4,3 in |
|                      |



Single or multiple pendant lighting fixture for interiors, with direct and indirect light emission.

Bended extruded aluminium structure in white, black, bronze, mat brass or titanium polyacrylic paint.

Extruded polycarbonate diffuser with opaline finish



### Technical drawing





### Polar diagram

white