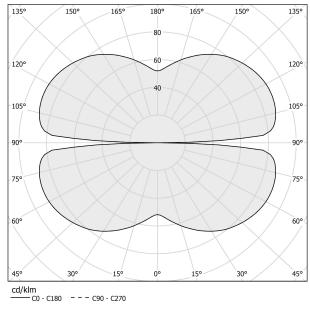

|
| ELECTRICAL CONFIGURATION | 24V                  |
| DRIVER                   | remote not included  |
| NOMINAL LUMINOUS FLUX    | 11340lm              |
| DELIVERED LUMEN OUTPUT   | 8158lm               |
| EFFICIENCY               | 71.9%                |
| WEIGHT                   | 5,16 lbs             |
| PROTECTION DEGREE        | IP20                 |
| COLOUR TOLLERANCES       | SDCM 3               |
| PACKING DIMENSIONS       | 78,7 x 78,7 x 4,3 in |



Single or multiple pendant lighting fixture for interiors, with direct and indirect light emission.

Bended extruded aluminium structure in white, black, bronze, mat brass or titanium polyacrylic paint.

Extruded polycarbonate diffuser with opaline finish



### Technical drawing





### Polar diagram

white