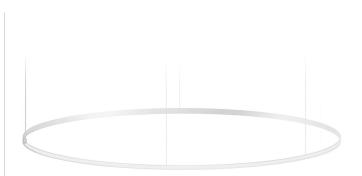

Single or multiple pendant lighting fixture for interiors, with direct and indirect light emission.

Bended extruded aluminium structure in white, black, bronze, mat brass or titanium polyacrylic paint.

Extruded polycarbonate diffuser with opaline finish