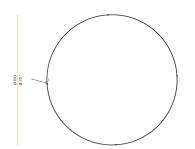

SUPPLY             | 24V DC               |
| ELECTRICAL CONFIGURATION | 24V                  |
| DRIVER                   | remote not included  |
| NOMINAL LUMINOUS FLUX    | 11340lm              |
| DELIVERED LUMEN OUTPUT   | 8158lm               |
| EFFICIENCY               | 71.9%                |
| WEIGHT                   | 5,16 lbs             |
| PROTECTION DEGREE        | IP20                 |
| COLOUR TOLLERANCES       | SDCM 3               |
| PACKING DIMENSIONS       | 78,7 x 78,7 x 4,3 in |



Single or multiple pendant lighting fixture for interiors, with direct and indirect light emission.

Bended extruded aluminium structure in white, black, bronze, mat brass or titanium polyacrylic paint.

Extruded polycarbonate diffuser with opaline finish



### Technical drawing





### Polar diagram

white