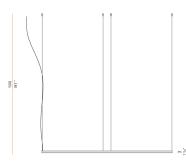

ER SUPPLY             | 24V DC               |
| ELECTRICAL CONFIGURATION | 24V                  |
| DRIVER                   | remote not included  |
| NOMINAL LUMINOUS FLUX    | 11340lm              |
| DELIVERED LUMEN OUTPUT   | 8158lm               |
| EFFICIENCY               | 71.9%                |
| WEIGHT                   | 5,16 lbs             |
| PROTECTION DEGREE        | IP20                 |
| COLOUR TOLLERANCES       | SDCM 3               |
| PACKING DIMENSIONS       | 78,7 x 78,7 x 4,3 in |



Single or multiple pendant lighting fixture for interiors, with direct and indirect light emission.

Bended extruded aluminium structure in white, black, bronze, mat brass or titanium polyacrylic paint.

Extruded polycarbonate diffuser with opaline finish



### Technical drawing





### Polar diagram

white