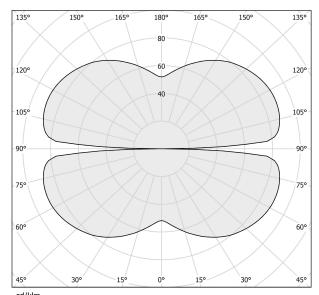

|
| diffused                |
| 24V DC                  |
| 24V                     |
| remote not included     |
| 11340lm                 |
| 8158lm                  |
| 71.9%                   |
| 2,34 Kg                 |
| IP20                    |
| SDCM 3                  |
| 200,0 x 200,0 x 11,0 cm |
|                         |

Single or multiple suspension lighting fixture for interiors, with direct and indirect light emission.

Bended extruded aluminium structure in white, black, bronze, mat brass or titanium polyacrylic paint.

Extruded polycarbonate diffuser with opaline finish.

Suspension kit with griplocks and 5m (196,9") long steel cables.

5m (196,9") long power cable in transparent PVC.

Provided without power canopy.





#### Technical drawing

#### Polar diagram



<u>cd/klm</u> C0 - C180 - - - C90 - C270