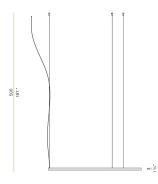

SUPPLY             | 24V DC               |
| ELECTRICAL CONFIGURATION | 24V                  |
| DRIVER                   | remote not included  |
| NOMINAL LUMINOUS FLUX    | 7088lm               |
| DELIVERED LUMEN OUTPUT   | 5099lm               |
| EFFICIENCY               | 71.9%                |
| WEIGHT                   | 3,31 lbs             |
| PROTECTION DEGREE        | IP20                 |
| COLOUR TOLLERANCES       | SDCM 3               |
| PACKING DIMENSIONS       | 52,0 x 52,0 x 3,5 in |







Single or multiple pendant lighting fixture for interiors, with direct and indirect light emission.

Bended extruded aluminium structure in white, black, bronze, mat brass or titanium polyacrylic paint.

Extruded polycarbonate diffuser with opaline finish



## Technical drawing





## Polar diagram