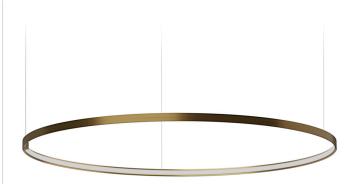

Single or multiple pendant lighting fixture for interiors, with direct and indirect light emission.

Bended extruded aluminium structure in white, black, bronze, mat brass or titanium polyacrylic paint.

Extruded polycarbonate diffuser with opaline finish