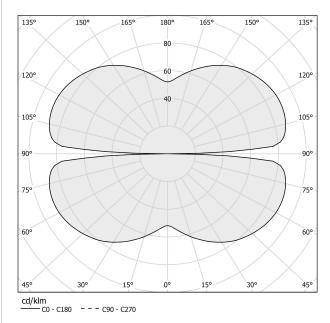

4V DC               |
| ELECTRICAL CONFIGURATION | 24V                  |
| DRIVER                   | remote not included  |
| NOMINAL LUMINOUS FLUX    | 7088lm               |
| DELIVERED LUMEN OUTPUT   | 5099lm               |
| EFFICIENCY               | 71.9%                |
| WEIGHT                   | 3,31 lbs             |
| PROTECTION DEGREE        | IP20                 |
| COLOUR TOLLERANCES       | SDCM 3               |
| PACKING DIMENSIONS       | 52,0 x 52,0 x 3,5 in |







Single or multiple pendant lighting fixture for interiors, with direct and indirect light emission.

Bended extruded aluminium structure in white, black, bronze, mat brass or titanium polyacrylic paint.

Extruded polycarbonate diffuser with opaline finish



## Technical drawing





## Polar diagram