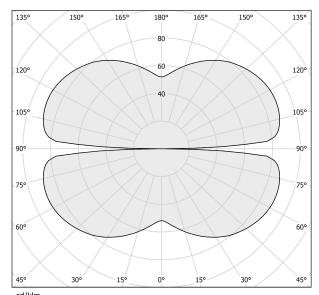

0K Ra>90            |
| diffused               |
| 24V DC                 |
| 24V                    |
| remote not included    |
| 7088lm                 |
| 5099lm                 |
| 71.9%                  |
| 1,50 Kg                |
| IP20                   |
| SDCM 3                 |
| 132,0 x 132,0 x 9,0 cm |
|                        |

Single or multiple suspension lighting fixture for interiors, with direct and indirect light emission.

Bended extruded aluminium structure in white, black, bronze, mat brass or titanium polyacrylic paint.

Extruded polycarbonate diffuser with opaline finish.

Suspension kit with griplocks and 5m (196,9") long steel cables.

5m (196,9") long power cable in transparent PVC.

Provided without power canopy.





## Technical drawing

## Polar diagram



<u>cd/klm</u> C0 - C180 - - - C90 - C270