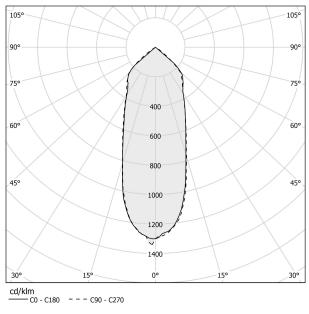

ERATURE       | 2700K Ra>90         |
| LIGHT DISTRIBUTION       | flood               |
| BEAM ANGLE               | 35°                 |
| POWER SUPPLY             | 120-277V AC         |
| FREQUENCY                | 60Hz                |
| ELECTRICAL CONFIGURATION | 120V ON-OFF         |
| DRIVER                   | integrated included |
| NOMINAL LUMINOUS FLUX    | 806lm               |
| DELIVERED LUMEN OUTPUT   | 806lm               |
| EFFICIENCY               | 100%                |
| WEIGHT                   | 1,86 lbs            |
| PROTECTION DEGREE        | IP20                |
| COLOUR TOLLERANCES       | SDCM 3              |
| PACKING DIMENSIONS       | 4,1 x 17,7 x 4,1 in |
|                          |                     |





## Technical drawing



### Polar diagram