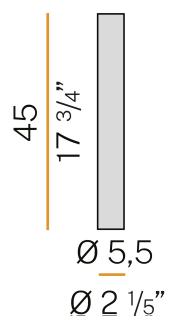

|
| COLOUR TEMPERATURE       | 2700K Ra>90         |
| LIGHT DISTRIBUTION       | flood               |
| BEAM ANGLE               | 35°                 |
| POWER SUPPLY             | 120-277V AC         |
| FREQUENCY                | 60Hz                |
| ELECTRICAL CONFIGURATION | 120V ON-OFF         |
| DRIVER                   | integrated included |
| NOMINAL LUMINOUS FLUX    | 806lm               |
| DELIVERED LUMEN OUTPUT   | 806lm               |
| EFFICIENCY               | 100%                |
| WEIGHT                   | 1,86 lbs            |
| PROTECTION DEGREE        | IP20                |
| COLOUR TOLLERANCES       | SDCM 3              |
| PACKING DIMENSIONS       | 4,1 x 17,7 x 4,1 in |
|                          |                     |





## Technical drawing



### Polar diagram