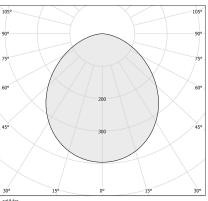

LUMEN OUTPUT   | 1877lm                     |
| EFFICIENCY               | 60.5%                      |
| GLARE RATING             | UGR < 19                   |
| WEIGHT                   | 5,22 Kg                    |
| PROTECTION DEGREE        | IP20                       |
| COLOUR TOLLERANCES       | SDCM <3                    |
| PACKING DIMENSIONS       | 58,0 x 58,0 x 14,0 cm      |
|                          |                            |

Ceiling or wall lighting fixture for interiors, with direct light emission.

Turned aluminium structure in mat black and gold or white and gold polyacrylic paint.

Pickled sheet metal wiring support plate in polyacrylic paint.

Moulded polycarbonate micro-prismatic diffuser.



#### Technical drawing







## Application



#### Polar diagram