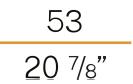

100lm                     |
| DELIVERED LUMEN OUTPUT   | 1877lm                     |
| EFFICIENCY               | 60.5%                      |
| GLARE RATING             | UGR < 19                   |
| WEIGHT                   | 5,22 Kg                    |
| PROTECTION DEGREE        | IP20                       |
| COLOUR TOLLERANCES       | SDCM <3                    |
| PACKING DIMENSIONS       | 58,0 x 58,0 x 14,0 cm      |
|                          |                            |

Ceiling or wall lighting fixture for interiors, with direct light emission.

Turned aluminium structure in mat black and gold or white and gold polyacrylic paint.

Pickled sheet metal wiring support plate in polyacrylic paint.

Moulded polycarbonate micro-prismatic diffuser.



#### Technical drawing







## Application



#### Polar diagram