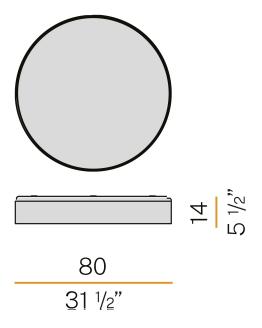

| 8857lm                     |
| DELIVERED LUMEN OUTPUT   | 6743lm                     |
| EFFICIENCY               | 76.1%                      |
| GLARE RATING             | UGR < 19                   |
| WEIGHT                   | 10,07 Kg                   |
| PROTECTION DEGREE        | IP20                       |
| COLOUR TOLLERANCES       | SDCM <3                    |
| PACKING DIMENSIONS       | 18,0 x 90,0 x 90,0 cm      |
|                          |                            |

Ceiling or wall lighting fixture for interiors, with direct light emission.

Turned aluminium structure in mat black and gold or white and gold polyacrylic paint.

Pickled sheet metal wiring support plate in polyacrylic paint.

Moulded polycarbonate micro-prismatic diffuser.



## Technical drawing



## Application



#### Polar diagram



cd/klm C0 - C180 - - - C90 - C270