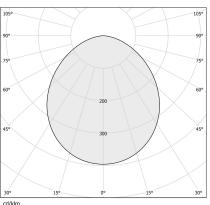

VERED LUMEN OUTPUT   | 6743lm                     |
| EFFICIENCY               | 76.1%                      |
| GLARE RATING             | UGR < 19                   |
| WEIGHT                   | 10,07 Kg                   |
| PROTECTION DEGREE        | IP20                       |
| COLOUR TOLLERANCES       | SDCM <3                    |
| PACKING DIMENSIONS       | 18,0 x 90,0 x 90,0 cm      |
|                          |                            |

Ceiling or wall lighting fixture for interiors, with direct light emission.

Turned aluminium structure in mat black and gold or white and gold polyacrylic paint.

Pickled sheet metal wiring support plate in polyacrylic paint.

Moulded polycarbonate micro-prismatic diffuser.



## Technical drawing



## Application



#### Polar diagram



cd/klm C0 - C180 - - - C90 - C270