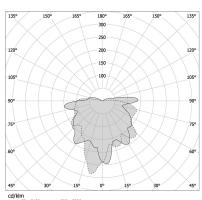

FIGURATION | 120V ON-OFF           |
| DRIVER                   | integrated included   |
| DELIVERED LUMEN OUTPUT   | 167lm                 |
| WEIGHT                   | 0,42 Kg               |
| PROTECTION DEGREE        | IP20                  |
| COLOUR TOLLERANCES       | SDCM 3                |
| PACKING DIMENSIONS       | 12,0 x 24,0 x 13,0 cm |
|                          |                       |

Lighting fixture for ceiling or wall installation for interiors, with direct light emission. Ceiling plate in pickled sheet metal in champagne polyacrylic paint.

Diffuser in blown glass with bronze colour.

Turned aluminium closing disk in champagne polyacrylic paint.

Equipped with 0,2m (7,9") long power cable.



## Technical drawing

13,2



#### **Application**



### Polar diagram