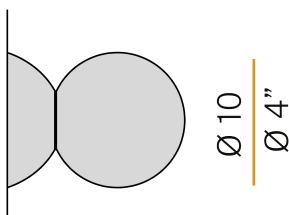

| 50/60Hz               |
| ELECTRICAL CONFIGURATION | 120V ON-OFF           |
| DRIVER                   | integrated included   |
| DELIVERED LUMEN OUTPUT   | 167lm                 |
| WEIGHT                   | 0,42 Kg               |
| PROTECTION DEGREE        | IP20                  |
| COLOUR TOLLERANCES       | SDCM 3                |
| PACKING DIMENSIONS       | 12,0 x 24,0 x 13,0 cm |
|                          |                       |

Lighting fixture for ceiling or wall installation for interiors, with direct light emission. Ceiling plate in pickled sheet metal in champagne polyacrylic paint.

Diffuser in blown glass with bronze colour.

Turned aluminium closing disk in champagne polyacrylic paint.

Equipped with 0,2m (7,9") long power cable.



## Technical drawing

13,2



#### **Application**



### Polar diagram