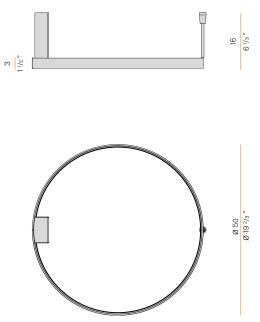

#### Technical drawing

Ceiling or wall lighting fixture for interiors, with direct and indirect light emission. Pickled sheet metal ceiling or wall bracket in polyacrylic paint. Pickled sheet metal wall plate in polyacrylic paint. Bended extruded aluminium structure in white, black, bronze, mat brass or titanium polyacrylic paint.

Extruded polycarbonate diffuser with opaline finish.