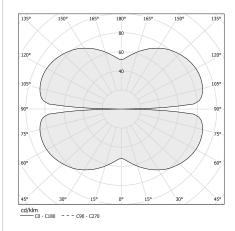

|
| DELIVERED LUMEN OUTPUT   | 2039lm               |
| EFFICIENCY               | 71.9%                |
| WEIGHT                   | 3,11 lbs             |
| PROTECTION DEGREE        | IP20                 |
| COLOUR TOLLERANCES       | SDCM 3               |
| PACKING DIMENSIONS       | 22,8 x 22,8 x 3,9 in |
|                          |                      |



#### Technical drawing



Ceiling or wall lighting fixture for interiors, with direct and indirect light emission. Pickled sheet metal ceiling or wall bracket in polyacrylic paint. Pickled sheet metal wall plate in polyacrylic paint. Bended extruded aluminium structure in white, black, bronze, mat brass or titanium polyacrylic paint.

Extruded polycarbonate diffuser with opaline finish.

#### Application



#### Polar diagram