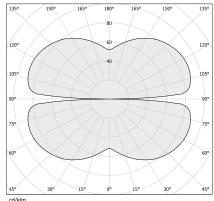

|
| DELIVERED LUMEN OUTPUT   | 4079lm                     |
| EFFICIENCY               | 71.9%                      |
| WEIGHT                   | 2,06 Kg                    |
| PROTECTION DEGREE        | IP20                       |
| COLOUR TOLLERANCES       | SDCM 3                     |
| PACKING DIMENSIONS       | 107,0 × 107,0 × 11,0 cm    |



#### Technical drawing





Ceiling or wall lighting fixture for interiors, with direct and indirect light emission. Pickled sheet metal ceiling or wall bracket in polyacrylic paint. Pickled sheet metal wall plate in polyacrylic paint. Bended extruded aluminium structure in white, black, bronze, mat brass or titanium polyacrylic paint.

Extruded polycarbonate diffuser with opaline finish.

### Application



#### Polar diagram



cd/klm \_\_\_\_\_C0 - C180 - - - C90 - C270