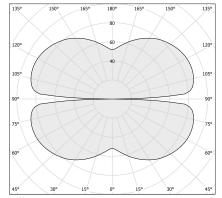

|
| EFFICIENCY               | 71.9%                      |
| WEIGHT                   | 2,06 Kg                    |
| PROTECTION DEGREE        | IP20                       |
| COLOUR TOLLERANCES       | SDCM 3                     |
| PACKING DIMENSIONS       | 107,0 x 107,0 x 11,0 cm    |
|                          |                            |

Ceiling or wall lighting fixture for interiors, with direct and indirect light emission. Pickled sheet metal ceiling or wall bracket in polyacrylic paint.

Pickled sheet metal wall plate in polyacrylic paint.

Bended extruded aluminium structure in white, black, bronze, mat brass or titanium polyacrylic paint.

Extruded polycarbonate diffuser with opaline finish.



### Technical drawing

### **Application**



#### Polar diagram



cd/klm C0 - C180 - - - C90 - C27