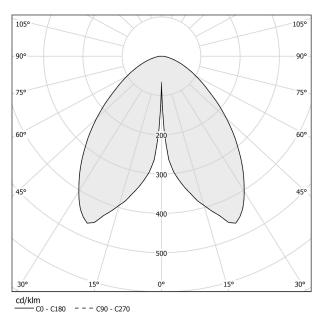

polyacrylic paint. Body in brass and aluminium in champagne, mat black, corten, bronze, textured olive green, textured soft white or textured natural terracotta polyacrylic paint. Removable head with magnetic fastening, in die-cast aluminium with polyacrylic paint. Silicone gaskets. Modelled acrylic diffuser with mat finish and serigraphy. Stainless steel screws. Push-button to adjust luminosity according to 5 levels of visual comfort. Battery status indicator integrated into the head. Feuipped with Li-Po hattery USB-C techargeable with up to 6 hours life at 100% of light

Equipped with Li-Po battery USB-C rechargeable, with up to 6 hours life at 100% of light emission and up to 24 hours life at 25%.

Equipped with battery charger with USB-C connector and adapter plug.

### Polar diagram



#### **Technical drawing**