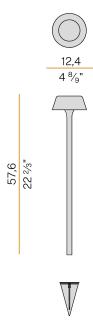

ss and aluminium in champagne, mat black, corten, bronze, textured olive green, textured soft white or textured natural terracotta polyacrylic paint. Removable head with magnetic fastening, in die-cast aluminium with polyacrylic paint. Silicone gaskets. Modelled acrylic diffuser with mat finish and serigraphy. Stainless steel screws. Push-button to adjust luminosity according to 5 levels of visual comfort. Battery status indicator integrated into the head. Feuipped with Li-Po hattery USB-C techargeable with up to 6 hours life at 100% of light

Equipped with Li-Po battery USB-C rechargeable, with up to 6 hours life at 100% of light emission and up to 24 hours life at 25%.

Equipped with battery charger with USB-C connector and adapter plug.

### Polar diagram



#### **Technical drawing**