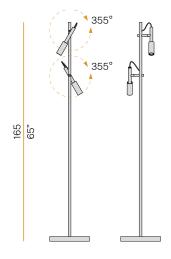

Floor lighting fixture for interiors, with swivelling light beam. Turned pickled sheet metal bearing base in polyacrylic paint. Body in steel tube in white or mat black polyacrylic paint. Turned brass joints in polyacrylic paint.

#### **Technical drawing**