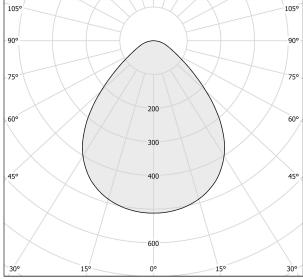

G DIMENSIONS       | 34,0 x 176,0 x 34,0 cm |
|                          |                        |

Floor lighting fixture for interiors, with swivelling light beam. Turned pickled sheet metal bearing base in polyacrylic paint. Body in steel tube in white or mat black polyacrylic paint. Turned brass joints in polyacrylic paint.

Turned aluminium structures in polyacrylic paint.

Turned aluminium swivelling heads in polyacrylic paint.

 $\label{thm:modelled} \mbox{Modelled polycarbonate diffusers with opaline finish.}$ 

Turned brass end caps in polyacrylic paint.

Equipped with connection cable between the heads and the body in transparent PVC. Equipped with a 2,5m (98,4") long power cable in transparent PVC with switch and plug.







#### **Technical drawing**







## Polar diagram