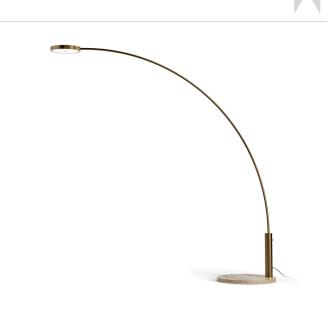

Floor lighting fixture for interiors, with direct or indirect light emission. Bearing base in travertine.

Calendered steel tube stem, with polyacrylic paint.

Die-cast aluminum emitting head with polyacrylic paint in champagne, mat black and bronze finishes.

 ${\sf UV}$  technology screen-printed diffuser, made of opal polycarbonate, installed with magnetic coupling.