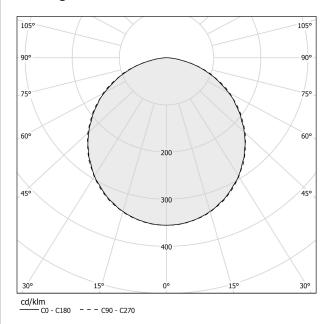

rated included |
| NOMINAL LUMINOUS FLUX    | 3013lm              |
| DELIVERED LUMEN OUTPUT   | 1931lm              |
| EFFICIENCY               | 64.1%               |
| WEIGHT                   | 37,48 lbs           |
| PROTECTION DEGREE        | IP40                |
| COLOUR TOLLERANCES       | SDCM 3              |
| PACKING DIMENSIONS       | 0,0 x 0,0 x 0,0 in  |



Floor lighting fixture for interiors, with direct or indirect light emission. Bearing base in travertine.

Calendered steel tube stem, with polyacrylic paint.

Die-cast aluminum emitting head with polyacrylic paint in champagne, mat black and bronze finishes.

 ${\sf UV}$  technology screen-printed diffuser, made of opal polycarbonate, installed with magnetic coupling.

## Technical drawing



## Polar diagram

bronze