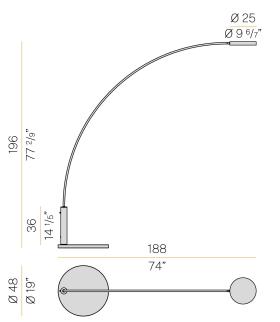

ER                   | integrated included |
| NOMINAL LUMINOUS FLUX    | 3013lm              |
| DELIVERED LUMEN OUTPUT   | 1931lm              |
| EFFICIENCY               | 64.1%               |
| WEIGHT                   | 37,48 lbs           |
| PROTECTION DEGREE        | IP40                |
| COLOUR TOLLERANCES       | SDCM 3              |
| PACKING DIMENSIONS       | 0,0 x 0,0 x 0,0 in  |



Floor lighting fixture for interiors, with direct or indirect light emission. Bearing base in travertine.

Calendered steel tube stem, with polyacrylic paint.

Die-cast aluminum emitting head with polyacrylic paint in champagne, mat black and bronze finishes.

 ${\sf UV}$  technology screen-printed diffuser, made of opal polycarbonate, installed with magnetic coupling.

## Technical drawing



## Polar diagram

bronze