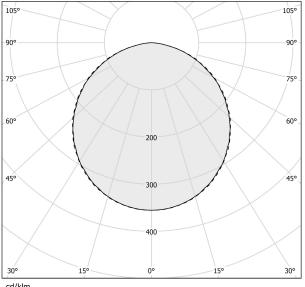

D LUMEN OUTPUT   | 1931lm              |
| EFFICIENCY               | 64.1%               |
| WEIGHT                   | 17,00 Kg            |
| PROTECTION DEGREE        | IP40                |
| COLOUR TOLLERANCES       | SDCM 3              |
| PACKING DIMENSIONS       | 0,0 x 0,0 x 0,0 cm  |
|                          |                     |

Floor lighting fixture for interiors, with direct or indirect light emission.

Bearing base in white marquina black marble. Calendered steel tube stem, with polyacrylic paint.

Die-cast aluminum emitting head with polyacrylic paint in champagne, mat black and bronze finishes.

 $\ensuremath{\mathsf{UV}}$  technology screen-printed diffuser, made of opal polycarbonate, installed with magnetic coupling.





## Technical drawing



## Polar diagram