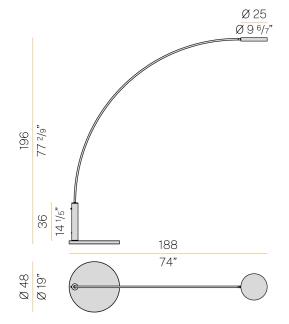

|
| DELIVERED LUMEN OUTPUT   | 1931lm              |
| EFFICIENCY               | 64.1%               |
| WEIGHT                   | 17,00 Kg            |
| PROTECTION DEGREE        | IP40                |
| COLOUR TOLLERANCES       | SDCM 3              |
| PACKING DIMENSIONS       | 0,0 x 0,0 x 0,0 cm  |
|                          |                     |

Floor lighting fixture for interiors, with direct or indirect light emission.

Bearing base in white marquina black marble. Calendered steel tube stem, with polyacrylic paint.

Die-cast aluminum emitting head with polyacrylic paint in champagne, mat black and bronze finishes.

 $\ensuremath{\mathsf{UV}}$  technology screen-printed diffuser, made of opal polycarbonate, installed with magnetic coupling.





## Technical drawing



## Polar diagram