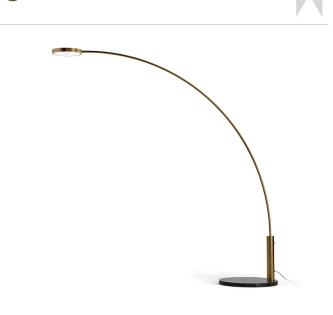

Floor lighting fixture for interiors, with direct or indirect light emission. Bearing base in white marquina black marble.

Calendered steel tube stem, with polyacrylic paint.

 $\ensuremath{\mathsf{Die}}\xspace$  cast aluminum emitting head with polyacrylic paint in champagne, mat black and bronze finishes.

 ${\sf UV}$  technology screen-printed diffuser, made of opal polycarbonate, installed with magnetic coupling.