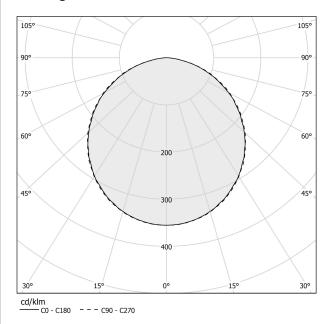

|
| diffused            |
| 120V AC             |
| 60Hz                |
| dimmable (Push DIM) |
| integrated included |
| 3013lm              |
| 1931lm              |
| 64.1%               |
| 37,48 lbs           |
| IP40                |
| SDCM 3              |
|                     |
|                     |



Floor lighting fixture for interiors, with direct or indirect light emission. Bearing base in white marquina black marble.

Calendered steel tube stem, with polyacrylic paint.

 $\ensuremath{\mathsf{Die}}\xspace$  cast aluminum emitting head with polyacrylic paint in champagne, mat black and bronze finishes.

 ${\sf UV}$  technology screen-printed diffuser, made of opal polycarbonate, installed with magnetic coupling.



### Technical drawing



## Polar diagram

bronze