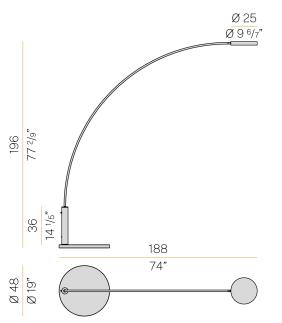

|
| 2700K Ra>90         |
| diffused            |
| 120V AC             |
| 60Hz                |
| dimmable (Push DIM) |
| integrated included |
| 3013lm              |
| 1931lm              |
| 64.1%               |
| 37,48 lbs           |
| IP40                |
| SDCM 3              |
|                     |
|                     |



Floor lighting fixture for interiors, with direct or indirect light emission. Bearing base in white marquina black marble.

Calendered steel tube stem, with polyacrylic paint.

 $\ensuremath{\mathsf{Die}}\xspace$  cast aluminum emitting head with polyacrylic paint in champagne, mat black and bronze finishes.

 ${\sf UV}$  technology screen-printed diffuser, made of opal polycarbonate, installed with magnetic coupling.



### Technical drawing



## Polar diagram

bronze