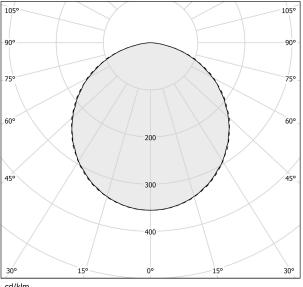

ated included |
| NOMINAL LUMINOUS FLUX    | 3013lm              |
| DELIVERED LUMEN OUTPUT   | 1931lm              |
| EFFICIENCY               | 64.1%               |
| WEIGHT                   | 17,00 Kg            |
| PROTECTION DEGREE        | IP40                |
| COLOUR TOLLERANCES       | SDCM 3              |
| PACKING DIMENSIONS       | 0,0 x 0,0 x 0,0 cm  |

Floor lighting fixture for interiors, with direct or indirect light emission. Bearing base in white marquina black marble.

Calendered steel tube stem, with polyacrylic paint.

Die-cast aluminum emitting head with polyacrylic paint in champagne, mat black and bronze finishes.

UV technology screen-printed diffuser, made of opal polycarbonate, installed with magnetic coupling.





## Technical drawing



## Polar diagram



<u>cd/klm</u> C0 - C180 - - - C90 - C270