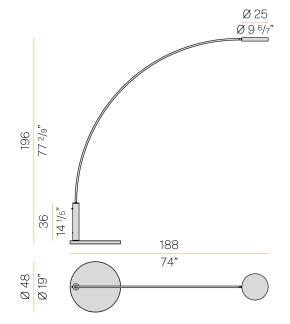

## Technical drawing

Floor lighting fixture for interiors, with direct or indirect light emission. Bearing base in white marquina black marble.

Calendered steel tube stem, with polyacrylic paint.

Die-cast aluminum emitting head with polyacrylic paint in champagne, mat black and bronze finishes.

UV technology screen-printed diffuser, made of opal polycarbonate, installed with magnetic coupling.