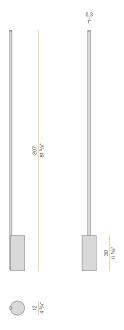

### Technical drawing

mat brass

Floor lighting fixture for interiors, with indirect light emission. Bearing base in travertine. Extruded aluminium structure in bronze, mat brass or textured soft white polyacrylic paint. Die-cast aluminium end caps in polyacrylic paint.

Extruded polycarbonate diffuser with opaline finish.

Equipped with a 3m (118,1") long power cable with switch to adjust luminosity and plug.