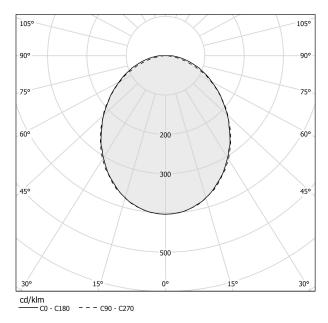

L70 (B10) 60.000h   |
| 2700K Ra>90         |
| diffused            |
| 120V AC             |
| 50/60Hz             |
| dimmer on cable     |
| integrated included |
| 4032lm              |
| 2714lm              |
| 67.3%               |
| 9,44 Kg             |
| IP20                |
| SDCM 3              |
| 0,0 × 0,0 × 0,0 cm  |
|                     |



### Technical drawing



mat brass



Floor lighting fixture for interiors, with indirect light emission. Bearing base in travertine. Extruded aluminium structure in bronze, mat brass or textured soft white polyacrylic paint. Die-cast aluminium end caps in polyacrylic paint.

Extruded polycarbonate diffuser with opaline finish.

Equipped with a 3m (118,1") long power cable with switch to adjust luminosity and plug.

### Polar diagram