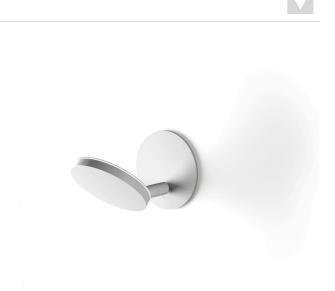

|
| LIGHT SOURCE LIFETIME    | L80 (B10) 70.000h   |
| COLOUR TEMPERATURE       | 2700K Ra>90         |
| LIGHT DISTRIBUTION       | adjustable          |
| POWER SUPPLY             | 120V AC             |
| FREQUENCY                | 60Hz                |
| ELECTRICAL CONFIGURATION | dimmable            |
| DRIVER                   | integrated included |
| NOMINAL LUMINOUS FLUX    | 460lm               |
| DELIVERED LUMEN OUTPUT   | 388lm               |
| EFFICIENCY               | 84.3%               |
| WEIGHT                   | 2,05 lbs            |
| PROTECTION DEGREE        | IP20                |
| COLOUR TOLLERANCES       | SDCM 3              |
| PACKING DIMENSIONS       | 5,1 x 9,5 x 4,7 in  |
|                          |                     |



### **Technical drawing**





INDIRECT LIGHT

Lighting fixture for wall semi-built-in installation for interiors, with swivelling light beam.

Pickled sheet metal fixing disk in white polyacrylic paint.

Pickled sheet metal wall plate in white, black, bronze, mat brass or titanium polyacrylic paint.

Turned brass joints in polyacrylic paint.

Die-cast aluminium structure in polyacrylic paint.

Die-cast aluminium head rotating on three axes in polyacrylic paint. Modelled acrylic diffuser with mat finish.

Aluminium closing disk in polyacrylic paint.

Push-button to adjust luminosity according to 5 levels of visual comfort.

Recessed housing for masonry or plasterboard, in pickled sheet metal in polyacrylic paint.

Pickled sheet metal brackets for plasterboard fixing. Built-in hole dimension: 95x95mm (3,7x3,7")

### Ap