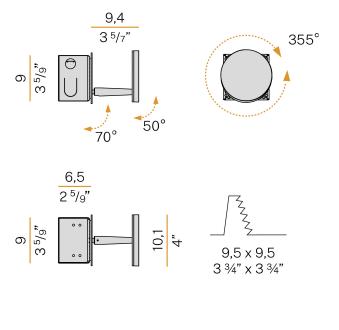

### **Technical drawing**

INDIRECT LIGHT

Lighting fixture for wall semi-built-in installation for interiors, with swivelling light beam.

Pickled sheet metal fixing disk in white polyacrylic paint.

Pickled sheet metal wall plate in white, black, bronze, mat brass or titanium polyacrylic paint.

Pickled sheet metal brackets for plasterboard fixing. Built-in hole dimension: 95x95mm (3,7x3,7")