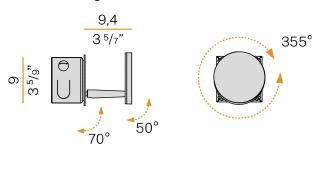

hting fixture for wall semi-built-in installation for interiors, with swivelling light beam

Pickled sheet metal fixing disk in white polyacrylic paint.

Pickled sheet metal wall plate in white, black, bronze, mat brass or titanium polyacrylic paint.

Turned brass joints in polyacrylic paint.

Die-cast aluminium structure in polyacrylic paint.

Die-cast aluminium head rotating on three axes in polyacrylic paint.

Modelled acrylic diffuser with mat finish.

Aluminium closing disk in polyacrylic paint.

Push-button to adjust luminosity according to 5 levels of visual comfort.

Recessed housing for masonry or plasterboard, in pickled sheet metal in polyacrylic paint.

Pickled sheet metal brackets for plasterboard fixing.

Built-in hole dimension: 95x95mm (3,7x3,7")

## **Technical drawing**





## **Application**