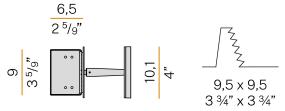

Pickled sheet metal brackets for plasterboard fixing.

Built-in hole dimension: 95x95mm (3,7x3,7")

## **Technical drawing**