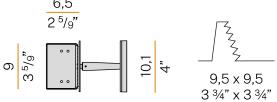

Pickled sheet metal brackets for plasterboard fixing.

Built-in hole dimension: 95x95mm (3,7x3,7")

## **Technical drawing**