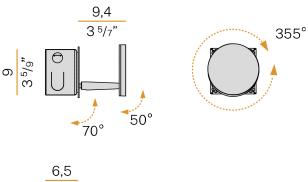

Pickled sheet metal brackets for plasterboard fixing.

Built-in hole dimension: 95x95mm (3,7x3,7")

## **Technical drawing**