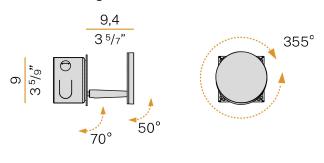

stallation for interiors, with swivelling light heam

Pickled sheet metal fixing disk in white polyacrylic paint.

Pickled sheet metal wall plate in white, black, bronze, mat brass or titanium polyacrylic paint.

Turned brass joints in polyacrylic paint.

Die-cast aluminium structure in polyacrylic paint.

 $\label{thm:continuous} \mbox{ Die-cast aluminium head rotating on three axes in polyacrylic paint.}$ 

Modelled acrylic diffuser with mat finish.

Aluminium closing disk in polyacrylic paint.

Push-button to adjust luminosity according to 5 levels of visual comfort.

Recessed housing for masonry or plasterboard, in pickled sheet metal in polyacrylic paint.

Pickled sheet metal brackets for plasterboard fixing.

Built-in hole dimension: 95x95mm (3,7x3,7")





## **Technical drawing**





## **Application**