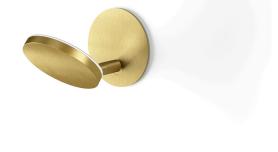

| 64.67lm/W           |
| LIGHT SOURCE             | LED                 |
| LIGHT SOURCE LIFETIME    | L80 (B10) 70.000h   |
| COLOUR TEMPERATURE       | 2700K Ra>90         |
| LIGHT DISTRIBUTION       | adjustable          |
| POWER SUPPLY             | 120V AC             |
| FREQUENCY                | 60Hz                |
| ELECTRICAL CONFIGURATION | dimmable            |
| DRIVER                   | integrated included |
| NOMINAL LUMINOUS FLUX    | 460lm               |
| DELIVERED LUMEN OUTPUT   | 388lm               |
| EFFICIENCY               | 84.3%               |
| WEIGHT                   | 2,05 lbs            |
| PROTECTION DEGREE        | IP20                |
| COLOUR TOLLERANCES       | SDCM 3              |
| PACKING DIMENSIONS       | 5,1 x 9,5 x 4,7 in  |



Lighting fixture for wall semi-built-in installation for interiors, with swivelling light heam

Pickled sheet metal fixing disk in white polyacrylic paint.

Pickled sheet metal wall plate in white, black, bronze, mat brass or titanium polyacrylic paint.

Turned brass joints in polyacrylic paint.

Die-cast aluminium structure in polyacrylic paint.

 $\label{thm:continuous} \mbox{ Die-cast aluminium head rotating on three axes in polyacrylic paint.}$ 

Modelled acrylic diffuser with mat finish.

Aluminium closing disk in polyacrylic paint.

Push-button to adjust luminosity according to 5 levels of visual comfort.

Recessed housing for masonry or plasterboard, in pickled sheet metal in polyacrylic paint.

Pickled sheet metal brackets for plasterboard fixing.

Built-in hole dimension: 95x95m