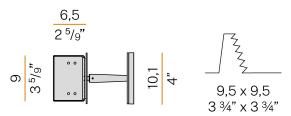

allation for interiors, with swivelling light heam

Pickled sheet metal fixing disk in white polyacrylic paint.

Pickled sheet metal wall plate in white, black, bronze, mat brass or titanium polyacrylic paint.

Turned brass joints in polyacrylic paint.

Die-cast aluminium structure in polyacrylic paint.

 $\label{thm:continuous} \mbox{ Die-cast aluminium head rotating on three axes in polyacrylic paint.}$ 

Modelled acrylic diffuser with mat finish.

Aluminium closing disk in polyacrylic paint.

Push-button to adjust luminosity according to 5 levels of visual comfort.

Recessed housing for masonry or plasterboard, in pickled sheet metal in polyacrylic paint.

Pickled sheet metal brackets for plasterboard fixing.

Built-in hole dimension: 95x95mm (3,7x3,7")





## **Technical drawing**





## **Application**