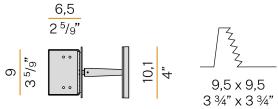

nstallation for interiors, with swivelling light beam.

Pickled sheet metal fixing disk in white polyacrylic paint.

Pickled sheet metal wall plate in white, black, bronze, mat brass or titanium polyacrylic paint.

Turned brass joints in polyacrylic paint.

Die-cast aluminium structure in polyacrylic paint.

 $\label{thm:continuous} \mbox{ Die-cast aluminium head rotating on three axes in polyacrylic paint.}$ 

Modelled acrylic diffuser with mat finish.

Aluminium closing disk in polyacrylic paint.

Push-button to adjust luminosity according to 5 levels of visual comfort.

Recessed housing for masonry or plasterboard, in pickled sheet metal in polyacrylic paint.

Pickled sheet metal brackets for plasterboard fixing.

Built-in hole dimension: 95x95mm (3,7x3,7")

## **Technical drawing**





## **Application**