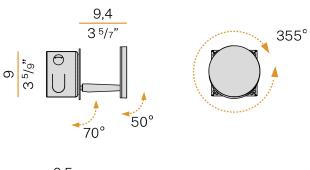

installation for interiors, with swivelling light beam.

Pickled sheet metal fixing disk in white polyacrylic paint.

Pickled sheet metal wall plate in white, black, bronze, mat brass or titanium polyacrylic paint.

Turned brass joints in polyacrylic paint.

Die-cast aluminium structure in polyacrylic paint.

 $\label{thm:continuous} \mbox{ Die-cast aluminium head rotating on three axes in polyacrylic paint.}$ 

Modelled acrylic diffuser with mat finish.

Aluminium closing disk in polyacrylic paint.

Push-button to adjust luminosity according to 5 levels of visual comfort.

Recessed housing for masonry or plasterboard, in pickled sheet metal in polyacrylic paint.

Pickled sheet metal brackets for plasterboard fixing.

Built-in hole dimension: 95x95mm (3,7x3,7")

## **Technical drawing**





## **Application**