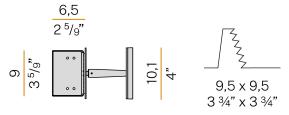

installation for interiors, with swivelling light heam

Pickled sheet metal fixing disk in white polyacrylic paint.

Pickled sheet metal wall plate in white, black, bronze, mat brass or titanium polyacrylic paint.

Turned brass joints in polyacrylic paint.

Die-cast aluminium structure in polyacrylic paint.

 $\label{thm:continuous} \mbox{ Die-cast aluminium head rotating on three axes in polyacrylic paint.}$ 

Modelled acrylic diffuser with mat finish.

Aluminium closing disk in polyacrylic paint.

Push-button to adjust luminosity according to 5 levels of visual comfort.

Recessed housing for masonry or plasterboard, in pickled sheet metal in polyacrylic paint.

Pickled sheet metal brackets for plasterboard fixing.

Built-in hole dimension: 95x95mm (3,7x3,7")

## **Technical drawing**





## **Application**