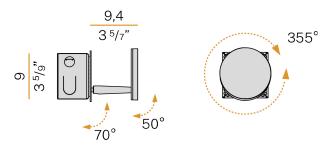

## **Technical drawing**

Pickled sheet metal brackets for plasterboard fixing.

Built-in hole dimension: 95x95mm (3,7x3,7")