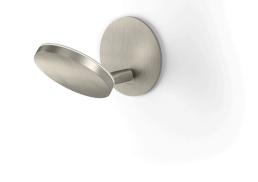

Lighting fixture for wall semi-built-in installation for interiors, with swivelling light heam

Pickled sheet metal fixing disk in white polyacrylic paint.

Pickled sheet metal wall plate in white, black, bronze, mat brass or titanium polyacrylic paint.

Turned brass joints in polyacrylic paint.

Die-cast aluminium structure in polyacrylic paint.

 $\label{thm:continuous} \mbox{ Die-cast aluminium head rotating on three axes in polyacrylic paint.}$ 

Modelled acrylic diffuser with mat finish.

Aluminium closing disk in polyacrylic paint.

Push-button to adjust luminosity according to 5 levels of visual comfort.

Recessed housing for masonry or plasterboard, in pickled sheet metal in polyacrylic paint.