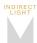

Pickled sheet metal brackets for plasterboard fixing.

Built-in hole dimension: 95x95mm (3,7x3,7")

## **Technical drawing**