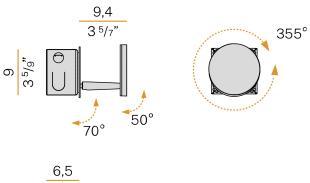

Pickled sheet metal brackets for plasterboard fixing.

Built-in hole dimension: 95x95mm (3,7x3,7")

## **Technical drawing**