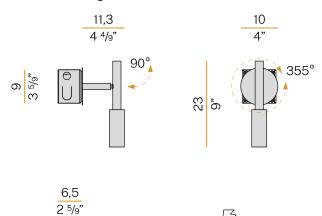

## **Technical drawing**

9,5 x 9,5 3 <sup>3</sup>/<sub>4</sub> x 3 <sup>3</sup>/<sub>4</sub>"