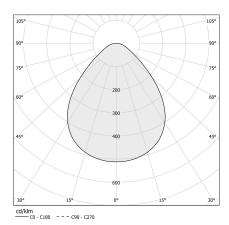

or interiors, with swivelling light beam.

Pickled sheet metal fixing disk in white polyacrylic paint.

Pickled sheet metal wall plate in white, champagne, mat black, bronze or titanium polyacrylic paint.

Turned brass joints in polyacrylic paint.

Turned aluminium structure in polyacrylic paint.

Turned aluminium head rotating on two axes in polyacrylic paint.

Modelled polycarbonate diffuser with opaline finish.

Turned brass end cap in polyacrylic paint.

Recessed housing for masonry or plasterboard, in pickled sheet metal in polyacrylic  $\,$ paint.

Pickled sheet metal brackets for plasterboard fixing.

Built-in hole dimension: 95x95mm (3,7x3,7")

## **Technical drawing**



9,5 x 9,5 3 <sup>3</sup>/<sub>4</sub> x 3 <sup>3</sup>/<sub>4</sub>"

# **Application**



#### Polar diagram