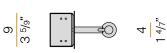

## **Technical drawing**

titanium

Lighting fixture for ceiling or wall semi-built-in installation for interiors, with swivelling light beam. \\

Pickled sheet metal fixing disk in white polyacrylic paint. Pickled sheet metal wall plate in white, champagne, mat black, bronze or titanium polyacrylic paint.

Turned brass joints in polyacrylic paint.

Turned aluminium structure in polyacrylic paint.

Turned aluminium head rotating on two axes in polyacrylic paint.

Modelled polycarbonate diffuser with opaline finish.

Turned brass end cap in polyacrylic paint.

Recessed housing for masonry or plasterboard, in pickled sheet metal in polyacrylic paint.

Pickled sheet metal brackets for plasterboard fixing.

Built-in hole dimension: 95x95mm (3,7x3,7")