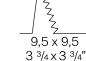

Turned brass end cap in polyacrylic paint.

Recessed housing for masonry or plasterboard, in pickled sheet metal in polyacrylic paint.

Pickled sheet metal brackets for plasterboard fixing.

Built-in hole dimension: 95x95mm (3,7x3,7")