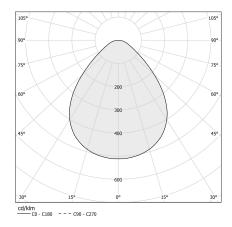

echnical drawing**







titanium



Lighting fixture for ceiling or wall semi-built-in installation for interiors, with swivelling light beam. \\

Pickled sheet metal fixing disk in white polyacrylic paint. Pickled sheet metal wall plate in white, champagne, mat black, bronze or titanium polyacrylic paint.

Turned brass joints in polyacrylic paint.

Turned aluminium structure in polyacrylic paint.

Turned aluminium head rotating on two axes in polyacrylic paint.

Modelled polycarbonate diffuser with opaline finish.

Turned brass end cap in polyacrylic paint.

Recessed housing for masonry or plasterboard, in pickled sheet metal in polyacrylic paint.

Pickled sheet metal brackets for plasterboard fixing.

Built-in hole dimension: 95x95mm (3,7x3,7")

#### Application



#### Polar diagram