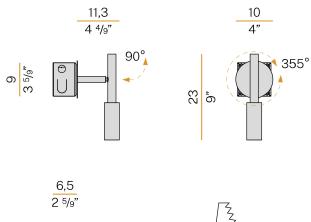

## **Technical drawing**

titanium

Lighting fixture for ceiling or wall semi-built-in installation for interiors, with swivelling light beam. \\

Pickled sheet metal fixing disk in white polyacrylic paint. Pickled sheet metal wall plate in white, champagne, mat black, bronze or titanium polyacrylic paint.

Turned brass joints in polyacrylic paint.

Turned aluminium structure in polyacrylic paint.

Turned aluminium head rotating on two axes in polyacrylic paint.

Modelled polycarbonate diffuser with opaline finish.

Turned brass end cap in polyacrylic paint.

Recessed housing for masonry or plasterboard, in pickled sheet metal in polyacrylic paint.

Pickled sheet metal brackets for plasterboard fixing.

Built-in hole dimension: 95x95mm (3,7x3,7")